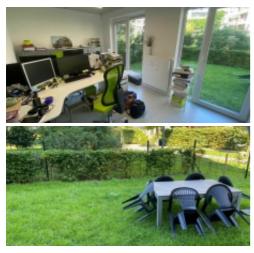

## Co-officing concept in a prime location on the ground floor

950 €/month

Burgemeester Étienne Demunterlaan 25, 1090 Jette

Co-officing concept in a prime location on the ground floor of a modern building with a garden. Entrance hall with receptionist that can be worked with. Common meeting room and separate toilet. Communal kitchen/copy room where everything is provided. finally Two office spaces that are separated by a glass wall. It is an all-in formula! Water, heating, receptionist, electricity, internet, telephony,...! Very well located near the access roads, public transport, European Institutions.

#### LAYOUT

| Entrance Hall: | 7.53 m²  |
|----------------|----------|
| Toilet 1:      | 2.2 m²   |
| Storage:       | 4.07 m²  |
| :              | 18.46 m² |
| Kitchen:       | 8.82 m²  |
| Kitchen:       | 4.33 m²  |
| Kitchen:       | 0.6 m²   |
| :              | 4.16 m²  |
| Office:        | 14.32 m² |
| :              | 22.78 m² |