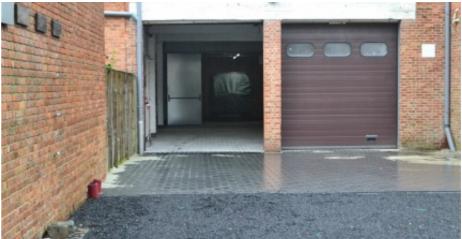

## 385 €/month

ljzerenveld 140 B, 2860 Sint-katelijnewaver

Enclosed STOCKAGE UNIT (+/- 46 m²)

The storage unit is accessible via an entrance gate (2m90 H x 2m70 W).

Rental price is € 350 + 21% VAT.

No separate common charges (maintenance of common parts, heating, ... included).