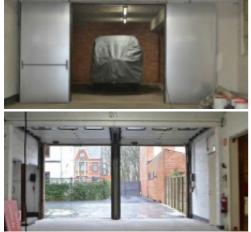

## 385 €/month

ljzerenveld 140 B, 2860 Sint-katelijnewaver

Enclosed STOCKAGE UNIT (+/- 46 m²)

The storage unit is accessible via an entrance gate (2m90 H x 2m70 W).

Rental price is € 350 + 21% VAT.

No separate common charges (maintenance of common parts, heating, ... included).