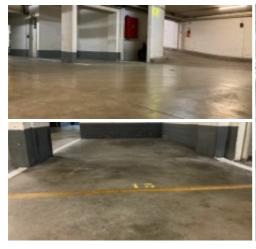

### Avenue Corthenberg 66, 1000 Brussel

In the European district, superb parking space located in a beautiful building:
Direct/easy access
Away from other spaces
Excellent location
Motorized building door
Additional access from stairwell
No charges

Rent:

70€/month per motorcycle (shared site rental)

or

140€/month for car or motorcycle (full space rental)

IMMO ID BRUXELLES! Tel 02 231 13 54 brussels@immoid.be