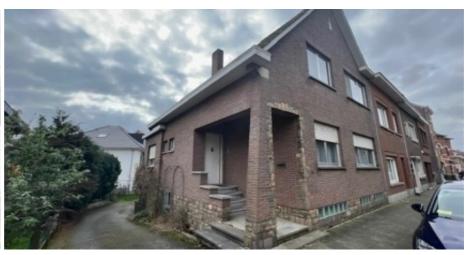

## Nice 3 facade house to renovate with 3 garages

€ 599,000

Rue Ferdinand Kinnen 62, 1950 Kraainem

160 m<sup>2</sup>

Spacious semi-detached house to be renovated in a prime location. Entrance hall with separate toilet. Large bright living space with fireplace. Kitchen with adjoining terrace (8m²). On the upper floor, 3 spacious bedrooms (18m², 15m², 11m²) and a bathroom. Spacious attic (currently accessible by foldable staircase and not finished). Practical storage room in the basement and 3 spacious garages with an additional laundry room. Landscaped paved backyard. Very good location, close to several stores/shops, public transport and access roads. Offers from 599.000 €.