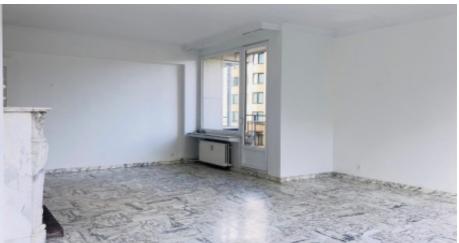

### Light-filled and spacious 3BR apartement with terrace - EU District

1.800 €/month

Square Ambiorix 40, 1000 Brussel

120 m²

Right in the heart of the Square Ambiorix and on the 3rd floor of a charming building, bright 3-bedroom apartment with character, recently completely renovated. Large entrance hall with many built-in cupboards giving access to a spacious living room with direct view of the Square. Side terrace. Super-equipped kitchen (oven, gas stove, hood, dishwasher, fridge and space/connection for washing machine).

3 spacious bedrooms, 2 shower rooms and 2 toilets. Lots of storage space. Cellar. Possibility of renting a parking space in the residence (+100€). Available immediately, waiting to be discovered!