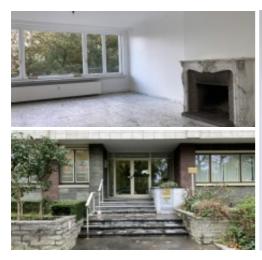

### Light-filled and spacious 3BR apartement with terrace - EU District

1.800 €/month

Square Ambiorix 40, 1000 Brussel

120 m²

Right in the heart of the Square Ambiorix and on the 3rd floor of a charming building, bright 3-bedroom apartment with character, recently completely renovated. Large entrance hall with many built-in cupboards giving access to a spacious living room with direct view of the Square. Side terrace. Super-equipped kitchen (oven, gas stove, hood, dishwasher, fridge and space/connection for washing machine).

3 spacious bedrooms, 2 shower rooms and 2 toilets. Lots of storage space. Cellar. Possibility of renting a parking space in the residence (+100€). Available immediately, waiting to be discovered!