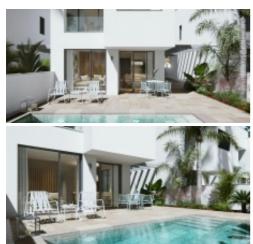

## 03191 Torre De La Horadada

157 m²

Exclusive project of 9 high-quality finished houses at 150 m from the Higuericas beach in Torre de la Horadada.

The design is by a Swiss architect Massimo Di Caudo.

The project is located in a quiet area with large green areas, ideal for families with children.

The building plots have an area of +/-400 m<sup>2</sup>.

The villas have 3 or 4 bedrooms and 3 bathrooms, one of which has a dressing room.

A fully equipped open kitchen and large windows let in lots of light.

The location at 150 m from the beach is a paradise in itself.

Here you can enjoy the sea, a promenade, water sports and 5 minutes from the lively harbour and centre of Torre de la Horadada. San Pedro del Pinatar and its marina are also just a 10-minute drive away.