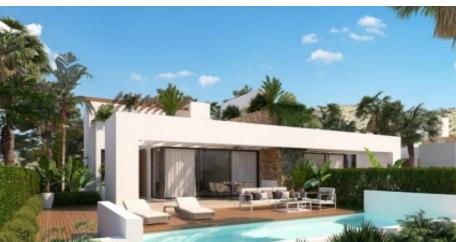

## VILLA WITH PRIVATE POOL AND VIEW OF **GOLF COURSE**

€ 372,000

03679 Font Del Llop

Located on the Font del Llop Golf Resort, these adjoining houses (in pairs) are built in an avant-garde design that perfectly integrates with the surroundings and the natural atmosphere.

The villas have two floors, private outdoor parking, private pool, courtyard, terrace and solarium.

They also enjoy front-line views of the golf course.

All homes achieve high performance in terms of energy efficiency.