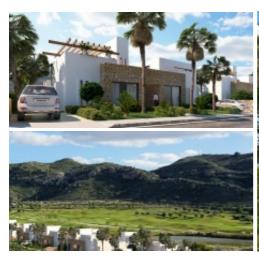

## VILLA WITH PRIVATE POOL AND VIEW OF **GOLF COURSE**

€ 372,000

03679 Font Del Llop

Located on the Font del Llop Golf Resort, these adjoining houses (in pairs) are built in an avant-garde design that perfectly integrates with the surroundings and the natural atmosphere.

The villas have two floors, private outdoor parking, private pool, courtyard, terrace and solarium.

They also enjoy front-line views of the golf course.

All homes achieve high performance in terms of energy efficiency.

Font del Llop is strategically located in the heart of Alicante province. It is 10 minutes away from the Alicante-Elche International Airport.

It is 1 km away from shops and 24 km from the beautiful unspoilt beaches of the Mediterranean Sea and located in a green area of +/- 25 km of free nature for hiking and mountain biking.