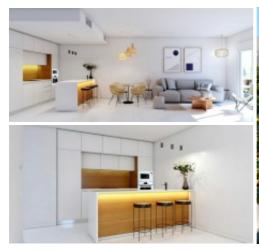

# 03185 Torrevieja

101 m<sup>2</sup>

New development a few hundred metres from the sea.

The houses, finished in Mediterranean style, always have 2 bedrooms and 2 bathrooms as well as a spacious, bright living room with an open kitchen. The properties on the ground floor have large gardens of up to 70 m2 and the properties on the first floor have a terrace of up to 30 m2 and an extra solarium.