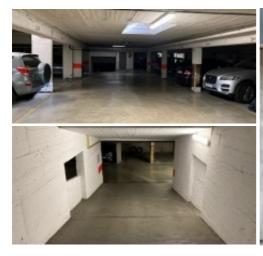

## Parking space near the european commission

€ 21.000

Rue Archimede 93, 1000 Bruxelles

Parking place in an apartment building, well located near the european commission.