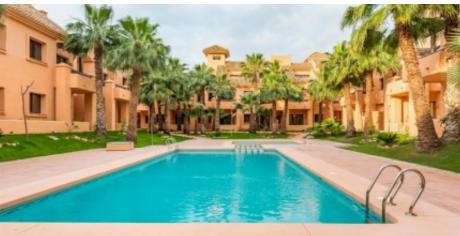

## **Apartment**

€ 156.000

30710 Los Alcazares

60 m<sup>2</sup>

Andalusian-style flats, located in a resort 150 metres from the beach, with beautifully landscaped gardens and swimming pools. The flats have 2 bedrooms and 1 bathroom, fully fitted kitchen, open plan living area, terrace and underground parking. There are also some duplex flats available with 3 bedrooms and 2 bathrooms.

The Mar Menor is the largest saltwater lagoon in Europe and is separated from the Mediterranean by a 22-kilometre strip of land. The warm, shallow water is ideal for water sports and relaxation. Golfers are also spoilt for choice, with 21 different golf courses in the vicinity.