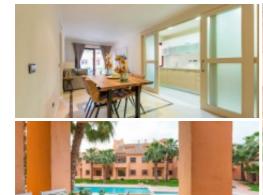

## **Apartment**

€ 156.000

30710 Los Alcazares

60 m<sup>2</sup>

Andalusian-style flats, located in a resort 150 metres from the beach, with beautifully landscaped gardens and swimming pools. The flats have 2 bedrooms and 1 bathroom, fully fitted kitchen, open plan living area, terrace and underground parking. There are also some duplex flats available with 3 bedrooms and 2 bathrooms.

The residence is located in Los Alcázares, an idyllic beach town on the Costa Calida.

In the old town you will find the traditional Spanish restaurants and tapas bars that you expect in a traditional coastal town. On the other side of town is the modern tourist square with international cuisine, sports bars and live music.