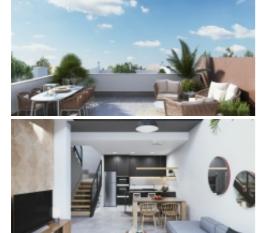

## LUXURY DUPLEX HOUSES WITH INDUSTRIAL **ELEMENTS**

€ 284.900

03190 Pilar De La Horadada

102 m²

This project consists of four exclusive duplexes, designed in an industrial style with noble materials such as iron and concrete. They have 3 bedrooms, 2 bathrooms, an open and bright living room with mezzanine, equipped kitchen, garden with private pool, parking space inside the plot as well as a spacious solarium on the third floor.

42.37 m<sup>2</sup> Solarium: