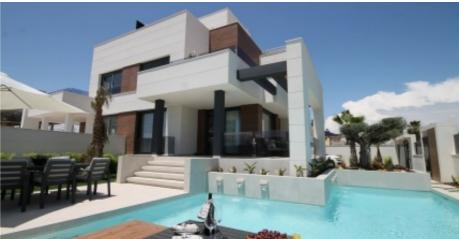

## LUXURY VILLA WITH BEAUTIFUL OUTDOOR **AREAS**

€ 445.000

03184 Torrevieja

## 432 m²

147 m²

New build villa with 3 bedrooms & 2 bathrooms on a plot of 400m2, built with the latest and best quality of materials.

This impressive villa is developed over 2 floors, with spacious basement.

Here you have the possibility to create extra bedroom or bathroom, or playroom, bar,...

The ground floor has an ultra modern, fully equipped open plan kitchen with. dining area and luxury living room with access to a large front terrace & pool. The first floor has 2 double bedrooms with fitted wardrobes and the master bedroom has a large en-suite bathroom and open terrace overlooking the pool. There is also a solarium with views to Torrevieja Lake. Each Villa will also benefit from A/C pre-installation, bathrooms with under floor heating, full alarm system, electric shutters, front gate video camera & remote controlled car port.