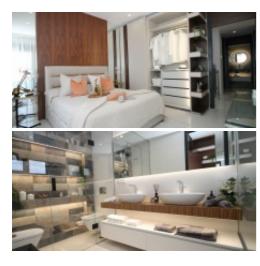

Here you have the possibility to create extra bedroom or bathroom, or playroom, bar,...

The ground floor has an ultra modern, fully equipped open plan kitchen with. dining area and luxury living room with access to a large front terrace & pool. The first floor has 2 double bedrooms with fitted wardrobes and the master bedroom has a large en-suite bathroom and open terrace overlooking the pool. There is also a solarium with views to Torrevieja Lake. Each Villa will also benefit from A/C pre-installation, bathrooms with under floor heating, full alarm system, electric shutters, front gate video camera & remote controlled car port.