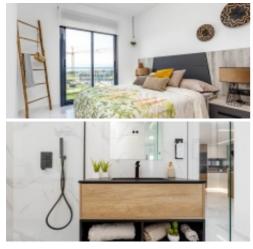

### 03149 Urbanizacion El Raso

₹ 80 m²

Residence with modern and tightly finished flats, with high quality standards.

They have 2 to 3 bedrooms, 2 bathrooms, open & light living space with open kitchen and spacious terrace. There are ground floor flats with garden and terrace, mid floors with terrace and penthouses with private solarium. All flats have an underground parking space.

### Characteristics

**GENERAL LAYOUT** 

| Address:             | 03149 Urbanizacion El Raso |
|----------------------|----------------------------|
| Price:               | € 254.000                  |
| Habitable surface:   | 80 m²                      |
| Number of bedrooms:  | 2                          |
| Number of bathrooms: | 2                          |
| Cadastral income:    | €0                         |