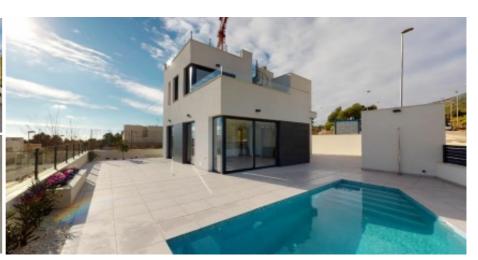

# SPACIOUS VILLA WITH BEAUTIFUL NATURE VIEW

€ 413.000

03520 Polop

Detached villas on a spacious plot, with panoramic views of the natural surroundings!

The villa is designed with high windows, to highlight every room with natural light. You have at least 4 bedrooms, 3 bathrooms, built-in storage cupboards, guest toilet, fully equipped kitchen and a very spacious open living space. On the plot you have a private pool and there is huge space for terrace, lounge or parking. You also have a solarium, which offers optimal enjoyment of the southern climate and the amazing views.

The villas enjoy an ideal location, quiet with the Mont Ponoig in the background and also close to the center of Polop. Polop is also known by hikers and practitioners of canyoning.

The area of Polop boasts amazing places, an incredible culture, lively festivals that reflect well the customs of the city as well as an excellent gastronomy. The ideal stay or residence for nature lovers.