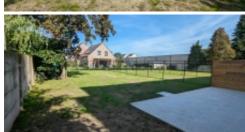

## nieuwbouw woning

€ 563.500

Mechelsesteenweg 524c, 2500 Lier

249 m<sup>2</sup>

In a central location between Lier and Duffel, a shell property is waiting for the creative fulfillment of enthusiastic owners. The house enjoys a living area of 201 m² and stands on a west-oriented plot of

casco home waiting for the creative infill of enthusiastic owners. The house enjoys a living area of 215m2 and stands to show off on a southwest facing plot of 6a 11ca. The stylish house is delivered wind and watertight, fitted with quality crepi and contemporary black windows. You furnish the inside of the house according to taste and budget. Upon entering, you are faced with the beautiful entrance hall and guest toilet. To the right you will find the unique living space consisting of an impressive open kitchen, dining area, storage room and living room. With the beautiful large window at the back, dream away the idyllic views of the agricultural area behind. Via the staircase, we reach the second floor. The floor consists of 3 magnificent bedrooms of 22,40m2, 13,40m2 and 13,00m2, and the bathroom. One floor higher awaits the versatile attic space of 49m2. Again with the feet on the ground, or in the grass, the garden offers 330m2 of lush greenery. How wonderful you will live here! And what's more, everything is just a stone's throw away! You live here in a quiet, natural environment with stores, banks, supermarkets, schools and entertainment nearby.