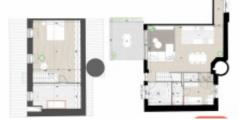

This exclusive duplex apartment is one of 17 beautiful units in the Heffena complex, along with 2 promising commercial spaces, all surrounding a common garden. The focus is on a residential-friendly environment, where comfort and quality of life are key. The apartment, located on the1st floor, has a thoughtful layout. You immediately enter a bright, living space with open kitchen, there is a convenient guest toilet with checkroom and a practical storage/laundry room. The bedroom on this floor has a private shower room and also has access to the terrace, perfect for relaxing and enjoying. In addition, the apartment on the 2nd floor offers a spacious bedroom with an ensuite bathroom (with bath), combining privacy and comfort.

## **GENERAL**

| Address:             | 2801 Heffen |
|----------------------|-------------|
| Price:               | € 462.500   |
| Habitable surface:   | 136 m²      |
| Number of bedrooms:  | 2           |
| Number of bathrooms: | 2           |
| Construction year:   | 2022        |
| Cadastral income:    | €           |