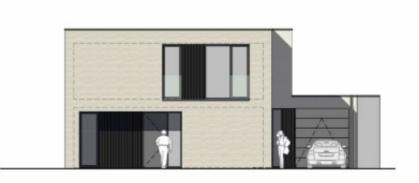

Location: A strategically chosen location in lively Mechelen, conveniently located near major highways and a stone's throw from the bustling city centerArchitecture: An open building, thoughtfully designed with a modern architectural vision, presents a living area of 315 m², including a convenient indoor garage.

Layout:Living area: A harmonious space that flows seamlessly into a contemporary open kitchen.Dining room: A cozy place, ideal for unforgettable family moments. Bedrooms: Four spacious bedrooms, designed for comfort and tranquility.Bathroom: Equipped with every comfort, bathtub, walk-in shower and double sink with separate toilet.Laundry room: Practical and thoughtful, integrated into the technical room

Extras:Office space: An inspiring work space on the ground floor, perfect for professional ambitions (12 m<sup>2</sup>).Bedroom hobby room: An additional space to be filled in according to your own needs (17.8 m<sup>2</sup>).Outdoor living: Enjoy privacy on a generous plot of 1000 m<sup>2</sup>. Finish: The house will be delivered fully finished, so you can immediately enjoy your new home. Completion: The official deed is expected at the end of 2024. Flexibility: With a quick purchase, some finishes can still be adjusted to your liking.