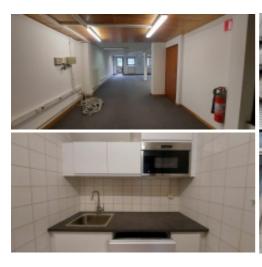

On the ground floor you have 3 contiguous spaces that can be perfectly furnished with desk islands or individual desks. The 1st floor has a spacious meeting room.

The basement overlooking the garden is very bright. There is a sanitary block and a practical kitchen that can be closed off from the offices.

#### LAYOUT

| Office:   | 21.39 m² |
|-----------|----------|
| Office:   | 21.06 m² |
| Office:   | 51.62 m² |
| :         | 22.63 m² |
| Office:   | 48.93 m² |
| Office:   | 27.7 m²  |
| Toilet 1: | 19.86 m² |
| Kitchen:  | 2.12 m²  |

#### COMFORT

EPC

| Heating: | Individual             |
|----------|------------------------|
| Kitchen: | Cupboards & appliances |

EPC level:

В

office