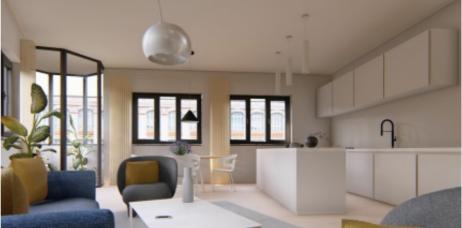

This magnificent Penthouse, located on the fifth and top floor of a beautiful character building dating from +/- 1908 (subtly blending Art Nouveau and Haussmann style), should comprise:

An entrance hall, a separate toilet, a large living room + kitchen overlooking the tip of the island, a small sunken terrace, a night hall, three bedrooms, a shower room, a bathroom with toilet, a dressing area accessible from the large bedroom.

This attractive unit, accessible directly from the elevator, is offered with a private cellar.

Work on the building's common areas will be carried out (or guaranteed) by the vendor: new roof, new elevator, façade cleaning, technical column.