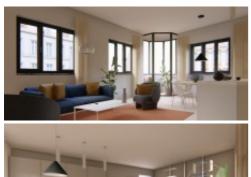

This magnificent Penthouse, located on the fifth and top floor of a beautiful character building dating from +/- 1908 (subtly blending Art Nouveau and Haussmann style), should comprise:

An entrance hall, a separate toilet, a large living room + kitchen overlooking the tip of the island, a small sunken terrace, a night hall, three bedrooms, a shower room, a bathroom with toilet, a dressing area accessible from the large bedroom.

This attractive unit, accessible directly from the elevator, is offered with a private cellar.

Work on the building's common areas will be carried out (or guaranteed) by the vendor: new roof, new elevator, façade cleaning, technical column.